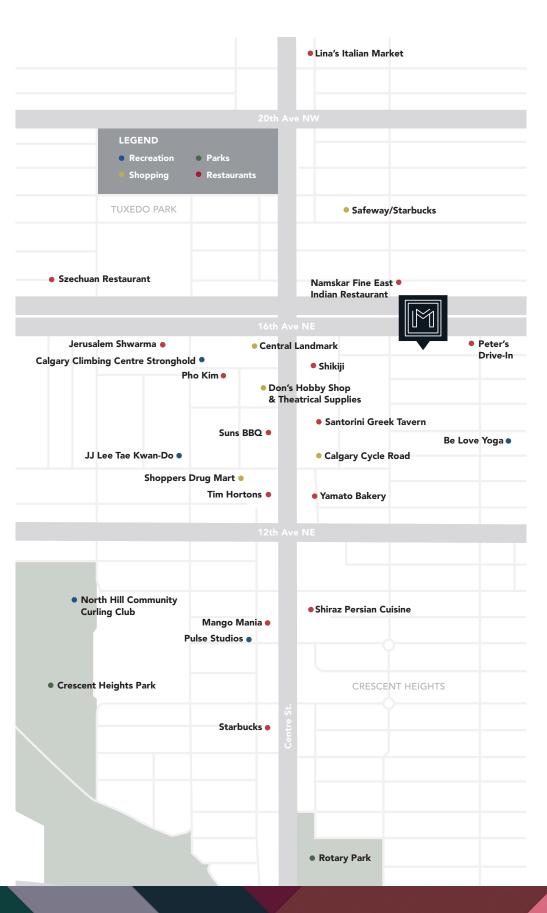

Marguee on 16th is proud to be a Gold level certified Built Green development. It includes an energy star efficiency requirement, indoor air quality. ventilation, waste management, water conservation, and business practices that all help us achieve a smaller environmental footprint.



Lighting throughout this building is LED. That means the use up to 50% less energy than standard lamps and they last up to 10 times longer.



25 1 bed + den

10 2 bed 31 2 bed + 2 bath

138 Total

## 2 Bedrooms + 2 Bathrooms + Balcony

\*Furnished units available



 Dual Flush Toilet Stainless Appliances Curved Shower Rod C Lit Mirror

d Towel Rack

Glass Top oven g Resilient Flooring h Roller shades

Low-e Windows R Built-in Shelving USB Port

P: 403-291-0081

Quartz Counter



## **Nearby Amenities**