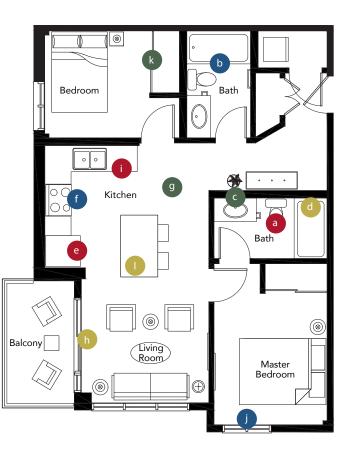

## 2 Bedrooms + 2 Bathrooms + Balcony

\*Furnished units available

 Dual Flush Toilet Stainless Appliances Curved Shower Rod C Lit Mirror

d Towel Rack

Glass Top oven g Resilient Flooring h Roller shades

Low-e Windows R Built-in Shelving USB Port